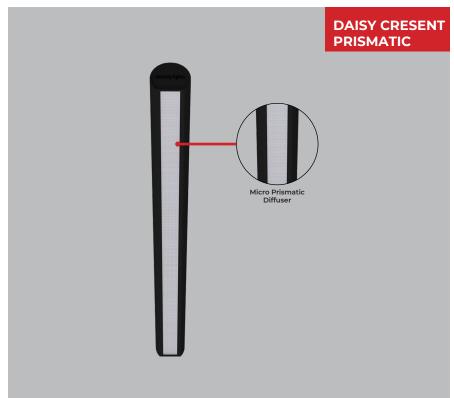

**DAISY CRESENT PRISMATIC** Linear Luminaire in a sleek design with Extruded aluminium housing and with premium powder coating finish.

Powered by high-quality LED's with a binning tolerance of  $\leq$  3 SDCM and CRI  $\geq$  90. The luminaire maintains atleast 70% of its luminous flux after 50,000 operating hours, guaranteeing long-term reliability. High efficiency Micro Prismatic double diffuser provides uniform illumination and reduces glare.

#### **DAISY CRESENT PRISMATIC**

#### Optics

Opal Diffuser
Micro Prismatic Diffuser