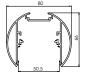

With a standard size of 1200 mm length, 66 mm height and 80 mm diameter, this fixture is crafted for direct light distribution making it ideal for professional applications.

Customisations in RAL finish, Wattages and Length available as per request to enhance installation and functionality.

## **Physical**

Lenght- 1200mm Height- 66 mm Diameter- 80 mm